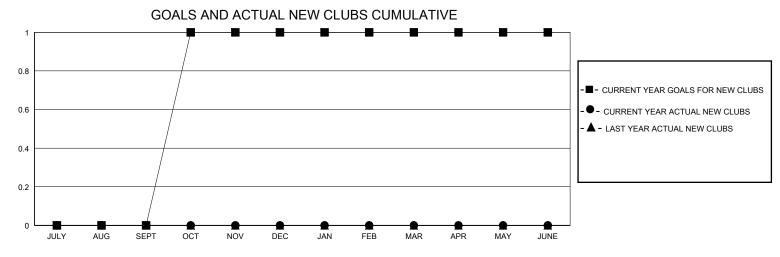

## District 201W1

Results as of: 6/30/2020

| GMT:          |               | GMT CA      |               |                       |                           |                         |                                                    |  |
|---------------|---------------|-------------|---------------|-----------------------|---------------------------|-------------------------|----------------------------------------------------|--|
|               | Club          | os          |               | Members               |                           |                         |                                                    |  |
|               | RESULTS FOR   | R 2019-2020 |               | RESULTS FOR 2019-2020 |                           |                         |                                                    |  |
| QUARTER       | NEW CLUB GOAL | NEW CLUBS   | DROPPED CLUBS | QUARTER M             | IEMBER GROWTH NET<br>GOAL | MEMBER GROWTH<br>ACTUAL | DROPPED<br>MEMBERS ACTUAL<br>(including transfers) |  |
| JULY/AUG/SEPT | 0             | 0           | 1             | JULY/AUG/SEPT         | г 30                      | 28                      | 24                                                 |  |
| OCT/NOV/DEC   | 1             | 0           | 0             | OCT/NOV/DEC           | 30                        | 16                      | 27                                                 |  |
| JAN/FEB/MAR   | 0             | 0           | 1             | JAN/FEB/MAR           | 30                        | 16                      | 32                                                 |  |
| APR/MAY/JUNE  | 0             | 0           | 0             | APR/MAY/JUNE          | 30                        | 8                       | 48                                                 |  |