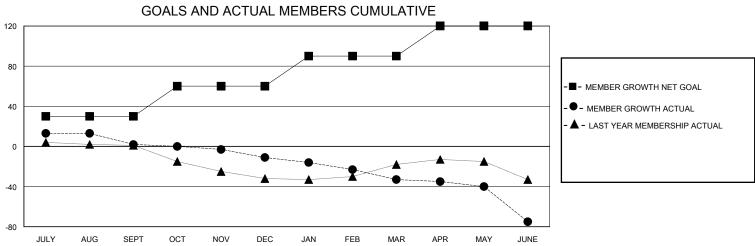

## District 201W1

Results as of: 6/30/2020

| GMT:          |               | GMT CA      |               |                       |                           |                         |                                                    |  |
|---------------|---------------|-------------|---------------|-----------------------|---------------------------|-------------------------|----------------------------------------------------|--|
|               | Club          | os          |               | Members               |                           |                         |                                                    |  |
|               | RESULTS FOR   | R 2019-2020 |               | RESULTS FOR 2019-2020 |                           |                         |                                                    |  |
| QUARTER       | NEW CLUB GOAL | NEW CLUBS   | DROPPED CLUBS | QUARTER M             | IEMBER GROWTH NET<br>GOAL | MEMBER GROWTH<br>ACTUAL | DROPPED<br>MEMBERS ACTUAL<br>(including transfers) |  |
| JULY/AUG/SEPT | 0             | 0           | 1             | JULY/AUG/SEPT         | г 30                      | 28                      | 24                                                 |  |
| OCT/NOV/DEC   | 1             | 0           | 0             | OCT/NOV/DEC           | 30                        | 16                      | 27                                                 |  |
| JAN/FEB/MAR   | 0             | 0           | 1             | JAN/FEB/MAR           | 30                        | 16                      | 32                                                 |  |
| APR/MAY/JUNE  | 0             | 0           | 0             | APR/MAY/JUNE          | 30                        | 8                       | 48                                                 |  |